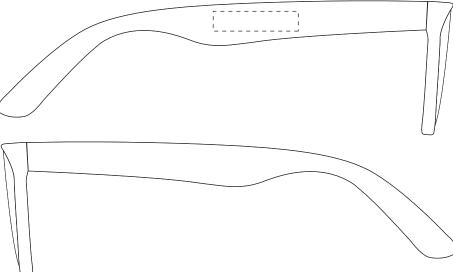

# The dashed line is to demonstrate print area and will not appear on your printed item